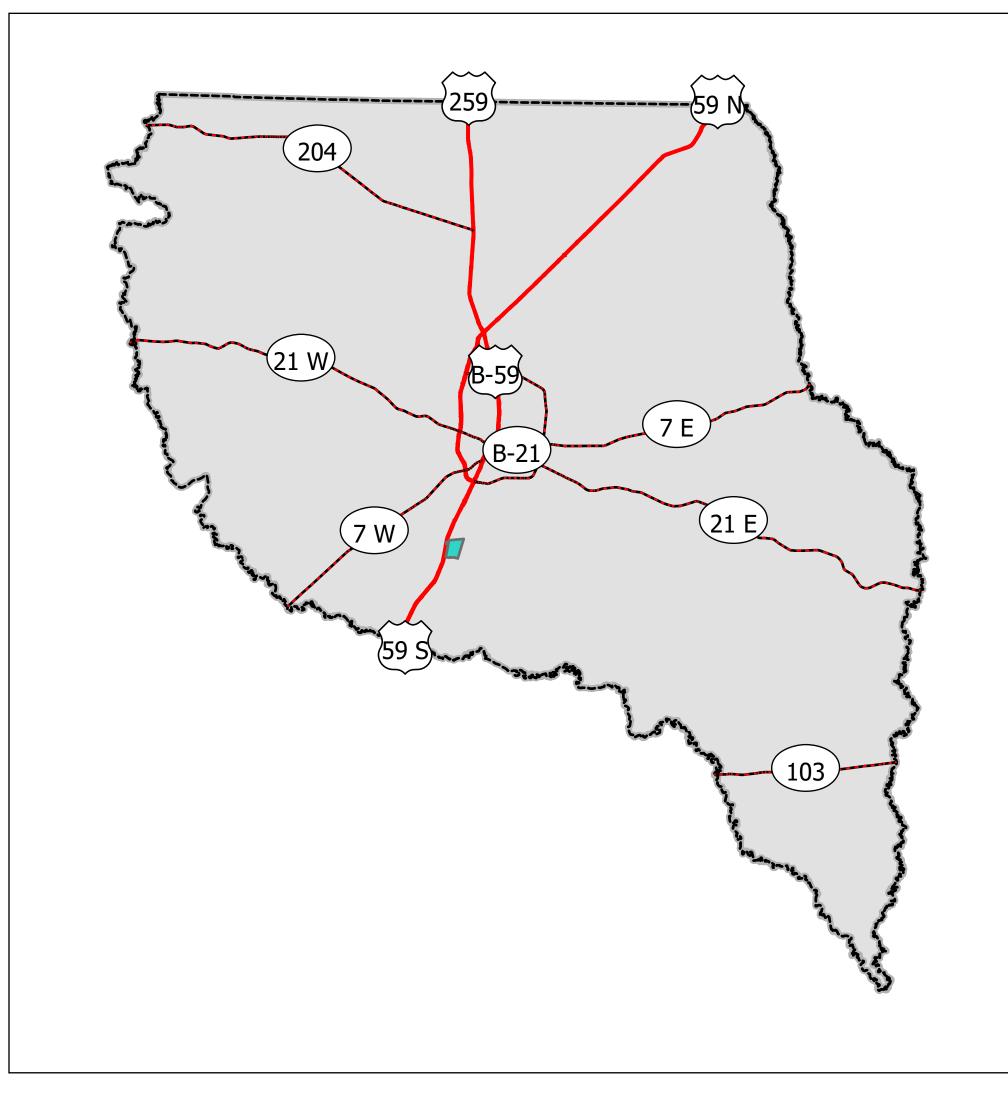

Legend
US HIGHWAY
STATE HIGHWAY

FARM TO MARKET

COUNTY ROAD

CITY STREET

PRIVATE ROAD

NACOGDOCHES CO
MUD 1

0 0.02 0.04

## NACOGDOCHES COUNTY

MUNICIPAL UTILITY DISTRICT (MUD) # 1

This product is for informational purposes and may not have been prepared for or be suitable for legal, engineering, or surveying purposes. It does not represent an on-the-ground survey and represents only the approximate relative location of property boundaries. This information is provided by the Nacogdoches County 911 Addressing Coordinator with the information available in the Nacogdoches County 911 Addressing database. This data, however, is provided without guarantee of accuracy of data. It is not intended to imply property ownership. It is not intended to imply legal or contractual obligations in any respect; it is not an express or implied warranty.

Data Sources:
City of Nacogdoches, Engineering Department
Nacogdoches County GIS & 911 Addressing
Nacogdoches County Voting Department

Map Produced by Nacogdoches County
Abby Scorsonelli, GIS & 911 Addressing
Last Updated March 2023